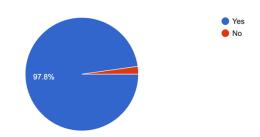

# POTENTIAL OF COMPANIES THAT WANT TO EXPORT

IF YOUR COMPANY IS NOT EXPORTING, DO YOU WANT TO ENTER INTO THE EXPORT BUSINESS ? 45 responses